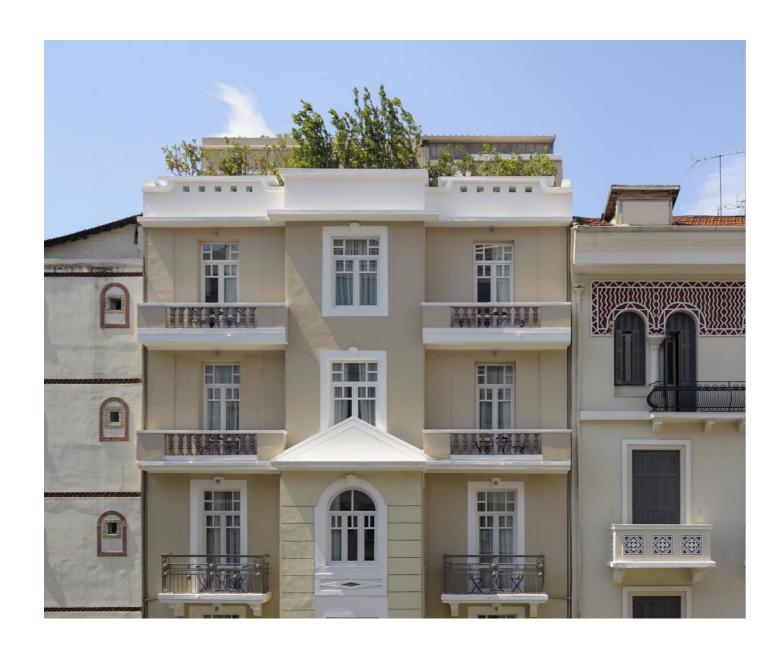

## THE BUILDING

The Modernist is set in a striking 1920's heritage building; upon entry you'll find the lobby that is infused with an elegant pairing of art deco detailing and minimalist design that runs through the entire building.