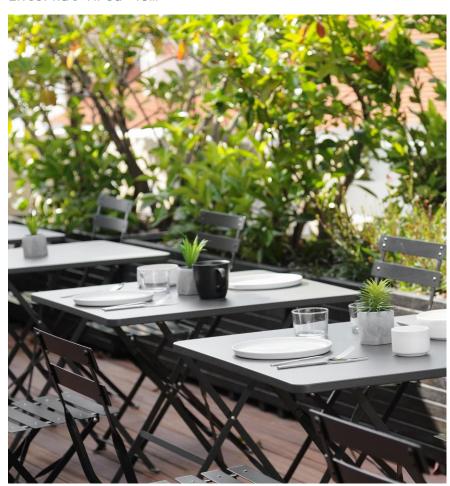

# **ROOFTOP**

The Modernist Rooftop
is a versatile events
venue on the 7<sup>th</sup> floor,
suitable for corporate
meetings and social
gatherings or
celebrations. It can be
transformed to
accommodate all
possible needs and host
from 10 to 45 people,
according on the setup.

# ROOFTOP

External Area 45m²

Internal Area 25 m<sup>2</sup>

### ROOFTOP SET UP & CAPACITY

Indoor: 9 people (U-shape)

Outdoor: 28 people seated

Indoor: 18 people (Theater)

Outdoor: 28 people seated

Indoor: 16 people (School)

Outdoor: 28 people seated

Indoor: 12 people (Square)