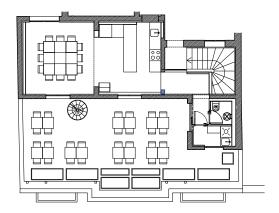

## **MEETING ROOM**

The Modernist Meeting
Room offers a 16m²
space, filled with a
private, inspirational
and focused atmosphere
to ensure the optimum
exchange of ideas. The
Meeting Room
experience can be
designed in the way
that best fits your
business needs.

## **MEETING ROOM**

#### CAPACITY

Up to 10 people in a boardroom style

#### USE

Showings

Business Meetings Presentations Workshops meeting room

10 people Boardroom Set up