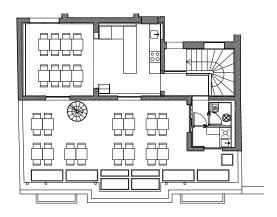

# OUR SPACES-CAPACITY PLAN

| EVENT SPACES |          | M <sup>2</sup> | BOARDROOM | COCKTAIL | SCH00L   | SQUARE   | U-SHAPE | THEATER  |
|--------------|----------|----------------|-----------|----------|----------|----------|---------|----------|
| MEETING ROOM |          | 15             | Up to 10  | -        | -        | -        | -       | -        |
| R00FT0P      | Internal | 25             | -         | -        | Up to 16 | Up to 12 | Up to 9 | Up to 18 |
|              | External | 45             |           | Up to 45 | -        | -        | -       | -        |