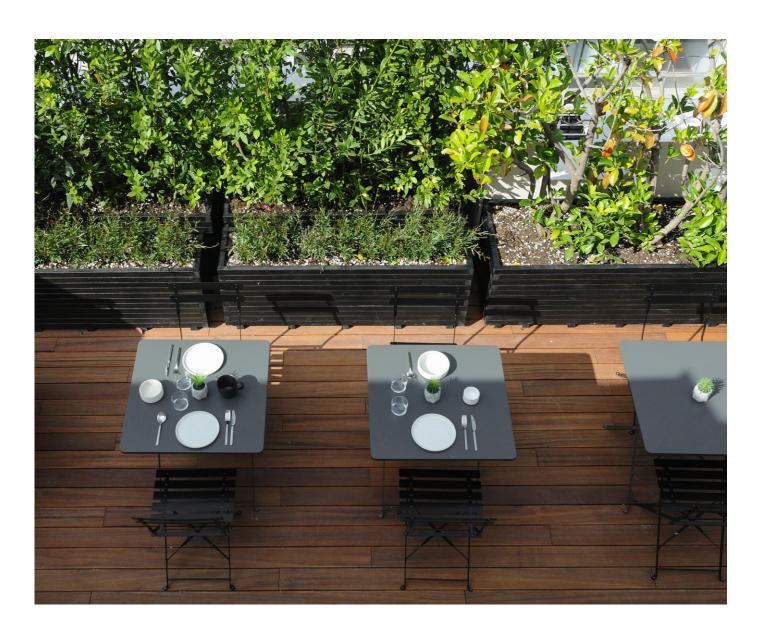

# **ROOFTOP**

The Modernist Rooftop
is a versatile events
venue on the 7<sup>th</sup> floor,
suitable for corporate
meetings and social
gatherings or
celebrations. It can be
transformed to
accommodate all
possible needs and host
from 10 to 45 people,
according on the setup.

# ROOFTOP

External Area 45m²

Internal Area 25 m<sup>2</sup>

### ROOFTOP SET UP & CAPACITY

Indoor: 9 people (U-shape)

Outdoor: 28 people seated

Indoor: 18 people (Theater)

Outdoor: 28 people seated

Indoor: 16 people (School)

Outdoor: 28 people seated

Indoor: 12 people (Square)

Outdoor: 28 people seated