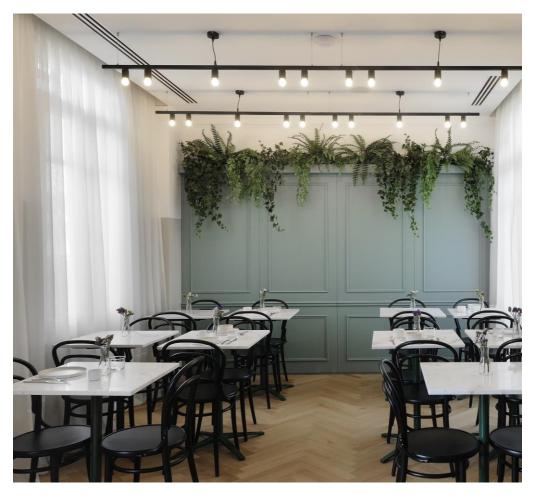

## **MEETING ROOM**

The Modernist Meeting
Room offers a 16m²
space, filled with a
private, inspirational
and focused atmosphere
to ensure the optimum
exchange of ideas. The
Meeting Room
experience can be
designed in the way
that best fits your
business needs.

#### CAPACITY

Up to 10 people in a boardroom style