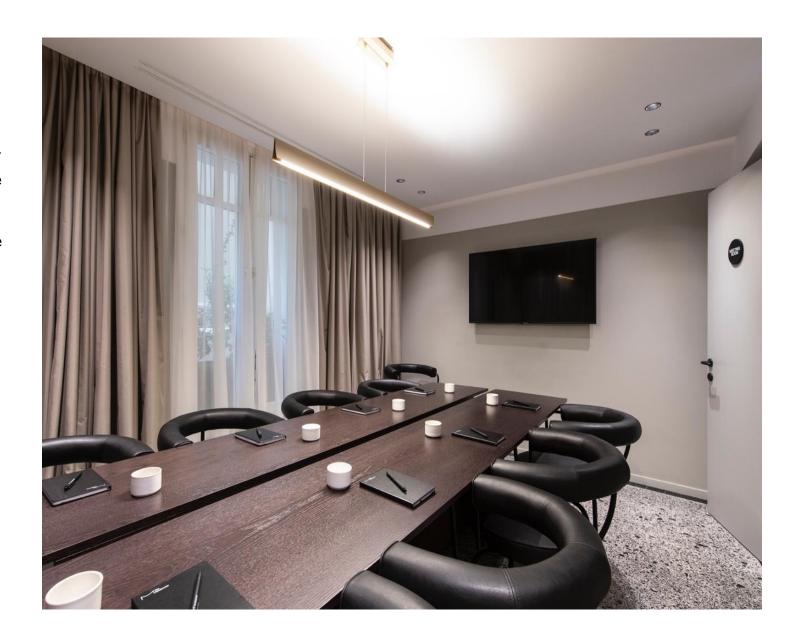

## **MEETING ROOM**

The Modernist Meeting
Room offers a 16m²
space, filled with a
private, inspirational
and focused atmosphere
to ensure the optimum
exchange of ideas. The
Meeting Room
experience can be
designed in the way
that best fits your
business needs.

#### **FEATURES**

55" screen

Flipchart

Standard AV equipment

Speakers

Blackout curtains

Natural light

Full connectivity

#### CAPACITY

Up to 10 people in a boardroom style

#### USE

Showings

Business Meetings Presentations Workshops meeting room

10 people Boardroom Set up