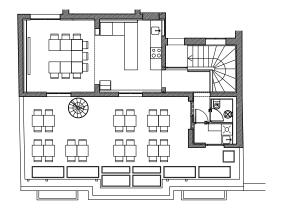

# OUR SPACES-CAPACITY PLAN

| EVENT SPACES |          | M <sup>2</sup> | BOARDROOM | COCKTAIL | SCH00L   | SQUARE   | U-SHAPE | THEATER  |
|--------------|----------|----------------|-----------|----------|----------|----------|---------|----------|
| MEETING ROOM |          | 15             | Up to 10  | -        | -        | -        | -       | -        |
| R00FT0P      | Internal | 25             | -         | -        | Up to 16 | Up to 12 | Up to 9 | Up to 18 |
|              | External | 45             |           | Up to 45 | -        | -        | -       | -        |