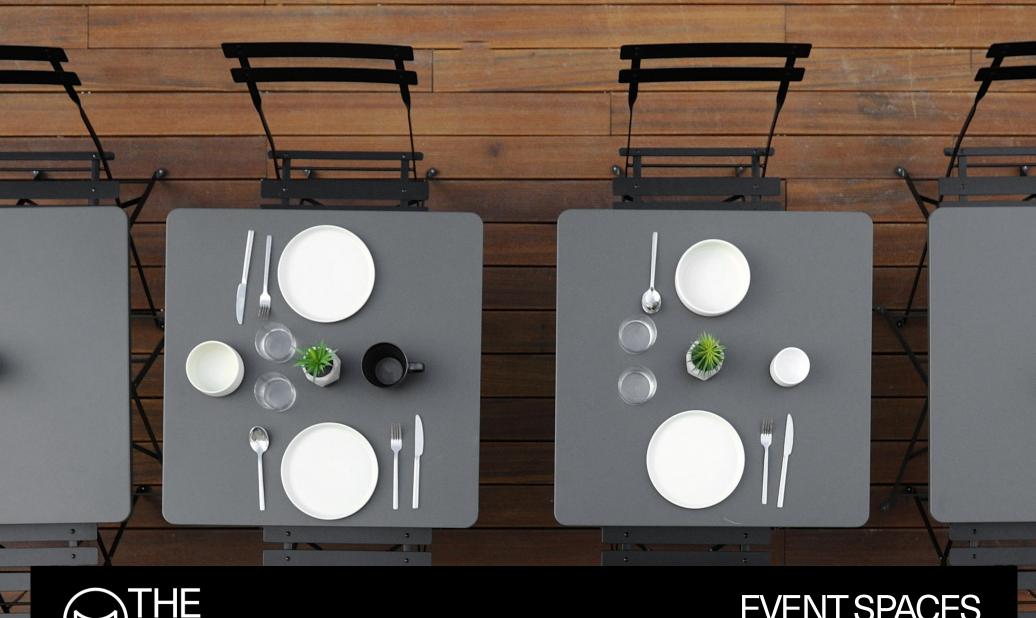

# **ROOFTOP**

The Modernist Rooftop
is a versatile events
venue on the 7<sup>th</sup> floor,
suitable for corporate
meetings and social
gatherings or
celebrations. It can be
transformed to
accommodate all
possible needs and host
from 10 to 45 people,
according on the setup.

# ROOFTOP

External Area 45m²

Internal Area 25 m<sup>2</sup>

### ROOFTOP SET UP & CAPACITY

Indoor: 9 people (U-shape)

Outdoor: 28 people seated

Indoor: 18 people (Theater)

Outdoor: 28 people seated

Indoor: 16 people (School)

Outdoor: 28 people seated

Indoor: 12 people (Square)

Outdoor: 28 people seated